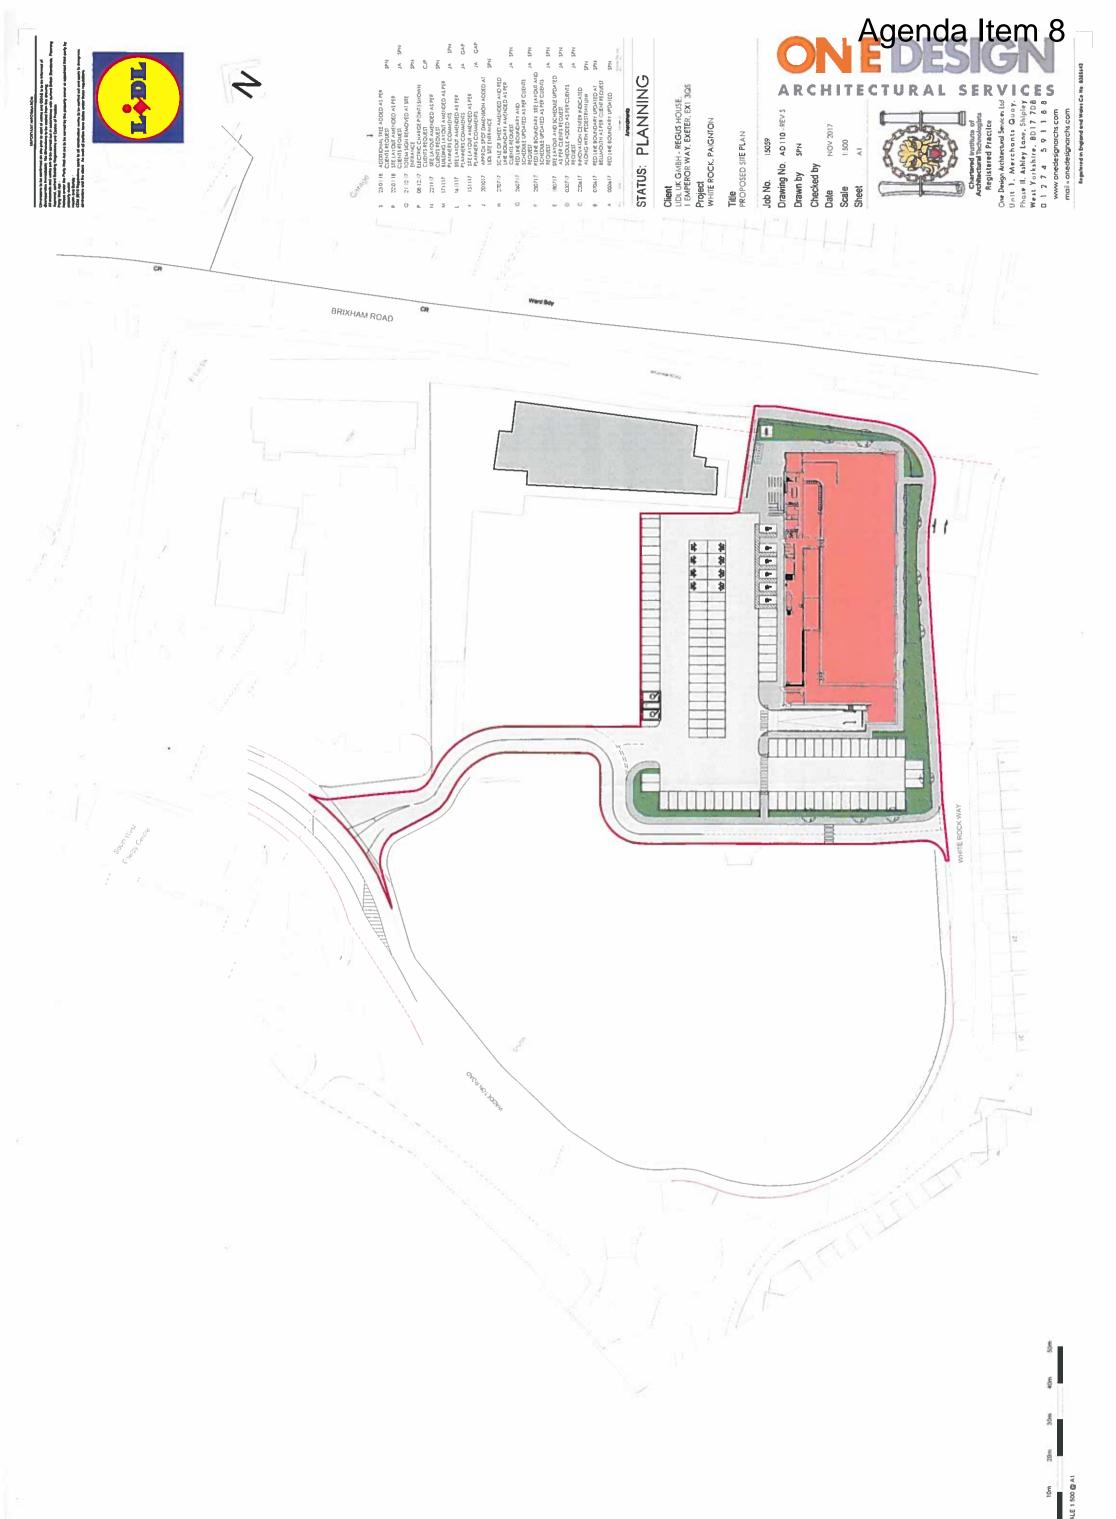

## STATUS: PLANNING

Client LOLUK GMBH RECUS HOUSE I EMPEROR WAY, EXETER EXTRIGOS

T

RECTU

70 D

Ų) 771 70

Project
AddressOck WAY PARGRITON

Title NEICATIVE STREET SCENES - OPT ON 7

15052

Job No. Drawing No. 40 125 Drawn by

Checked by SPN DEC 3017 Date Scale 120

Sheet

Registered Practice

One Design Architecturol Services Litz 🦔 Unit 1. Merchants Quay Phose II Ashley Lane Shipley West Yorkshile: 8317 708

www.on=desgnarchs.com mal i chedesgnardrs com

SCALE 1.200 4 AT